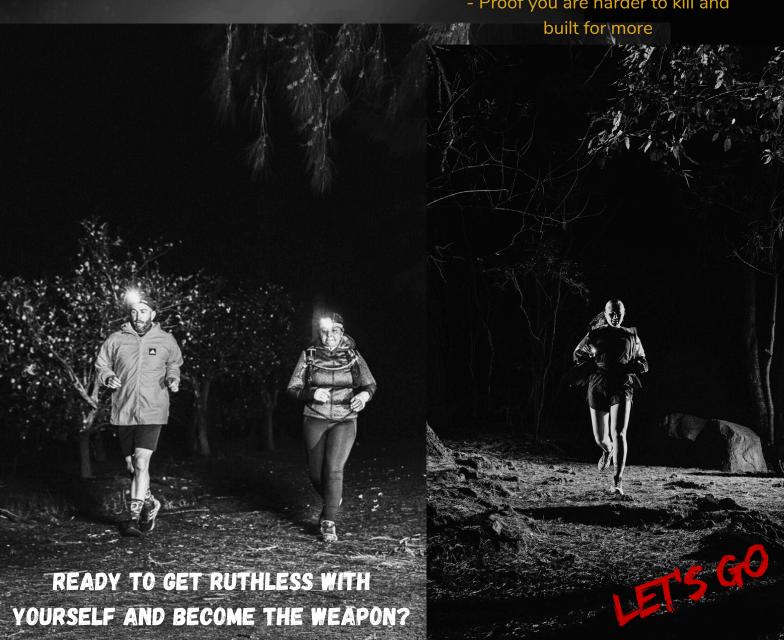

### **YOU WALK AWAY WITH:**

- -The grit to run 12 hours through the night, alone
  - Comfort with discomfort fatigue, fear, cold, pain
  - Unshakable discipline and mental clarity
- Proof you are harder to kill and